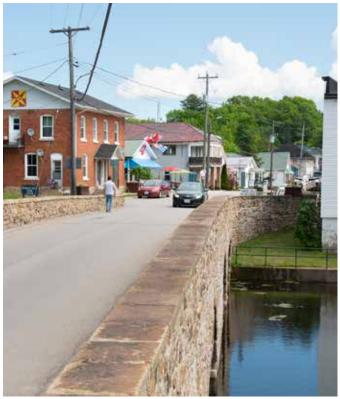

## Lyndhurst

Carved out of the Canadian Shield wilderness, Lyndhurst was first called Furnace Falls. Utilizing the natural iron ore deposits, the first iron foundry in Upper Canada was located just outside of Lyndhurst in 1801.

This is an area best experienced by foot, by strolling the village side streets, walking a nature trail, visiting a village shop or enjoying a picnic on the banks of a slow flowing river in the shadow of its stone span single-lane bridge (the oldest Roman-style stone bridge in Ontario) and heritage buildings.

Truly handmade Fine Silver pendants and earrings proudly made in Lyndhurst Ontario Canada

www.etsy.com/shop/PatriotAcresSilver

patriotacressilver@gmailcom

Spatriotacressilver

Lyndhurst boasts the oldest Roman-style stone bridge in Ontario.