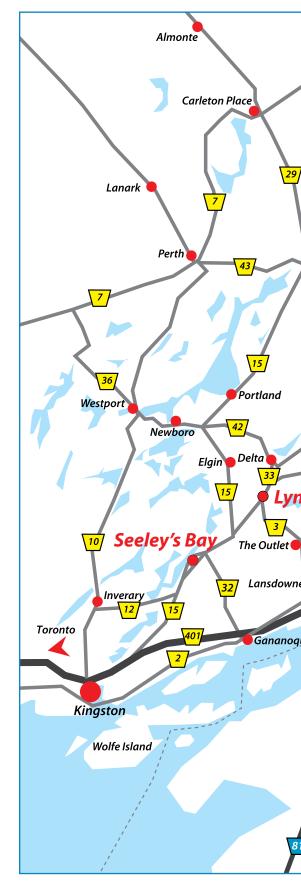

## Lyndhurst

Carved out of the Canadian Shield wilderness, Lyndhurst was first called Furnace Falls. Utilizing the natural iron ore deposits, the first iron foundry in Upper Canada was located just outside of Lyndhurst in 1801.

This is an area best experienced by foot, by strolling the village side streets, walking a nature trail, visiting a village shop or enjoying a picnic on the banks of a slow flowing river in the shadow of its stone span single-lane bridge (the oldest Roman-style stone bridge in Ontario) and heritage buildings.

Lyndhurst is centrally located in Leeds County, a few minutes north of Charleston Lake Provincial Park, less than an hour northeast of Kingston, northwest of Brockville and southwest of Ottawa. The 401 is 20 minutes to the South and the International Bridge at Ivy Lea, in the heart of the 1000 Islands, is only a half hour's drive away.

## Seeley's Bay

For over 175 years Seeley's Bay has been a popular stop for boaters cruising the Rideau waterway between Kingston and Ottawa. The boats may have changed but the welcoming shores and docks of Seeley's Bay still beckon the same.

The rolling hills and pastoral landscapes that surround Seeley's Bay contrast with the Canadian Shield outcroppings of granite and the tall pine trees of the Rideau waterway.

Two provincial parks and a national park are located within an hour's drive. Yet the region is less than an hour away from the bustle of downtown Kingston and an hour and half from the urban centre of Ottawa. Seeley's Bay is an accessible and welcome stop along Highway 15 north of Kingston.