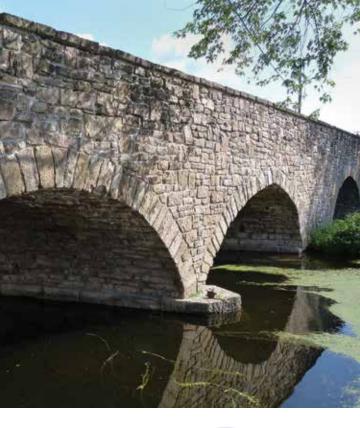

This is an area best experienced by foot, by strolling the village side streets, walking a nature trail, visiting a village shop or enjoying a picnic on the banks of a slow flowing river in the shadow of its stone span single-lane bridge (the oldest Roman-style stone bridge in Ontario) and heritage buildings.

Truly handmade Fine Silver pendants and earrings proudly made in Lyndhurst Ontario Canada

www.etsy.com/shop/PatriotAcresSilver

patriotacressilver@gmailcom

Spatriotacressilver

Lyndhurst boasts the oldest Roman-style stone bridge in Ontario.