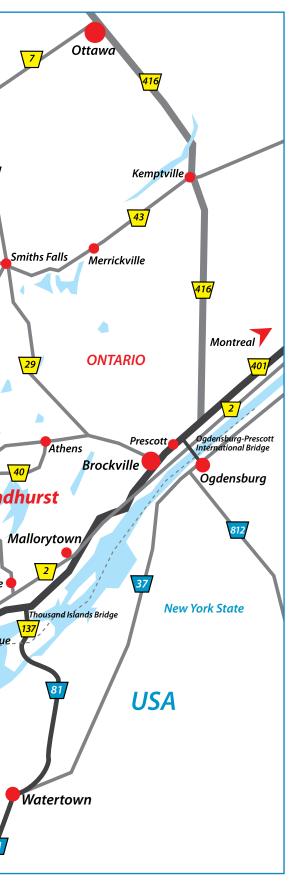

Lyndhurst is centrally located in Leeds County, a few minutes north of Charleston Lake Provincial Park, less than an hour northeast of Kingston, northwest of Brockville and southwest of Ottawa. The 401 is 20 minutes to the South and the International Bridge at Ivy Lea, in the heart of the 1000 Islands, is only a half hour's drive away.